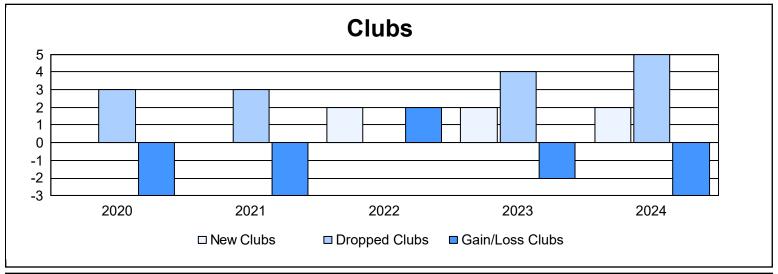

District 35 N As of June 2024 Cumulative

| Year      | New<br>Clubs | Dropped<br>Clubs | Gain/<br>Loss<br>Clubs | New<br>Members | Charter<br>Members | Reinstate<br>Members | Transfer<br>Members | Total<br>Member<br>Added | Total<br>Members<br>Dropped | Gain/<br>Loss<br>Members |
|-----------|--------------|------------------|------------------------|----------------|--------------------|----------------------|---------------------|--------------------------|-----------------------------|--------------------------|
| 2019-2020 | 0            | 3                | -3                     | 122            | 9                  | 17                   | 10                  | 158                      | 380                         | -222                     |
| 2020-2021 | 0            | 3                | -3                     | 268            | 5                  | 21                   | 15                  | 309                      | 238                         | 71                       |
| 2021-2022 | 2            | 0                | 2                      | 260            | 75                 | 22                   | 9                   | 366                      | 297                         | 69                       |
| 2022-2023 | 2            | 4                | -2                     | 186            | 51                 | 18                   | 18                  | 273                      | 403                         | -130                     |
| 2023-2024 | 2            | 5                | -3                     | 171            | 108                | 17                   | 73                  | 369                      | 443                         | -74                      |
| Average   | 1            | 3                | -2                     | 201            | 50                 | 19                   | 25                  | 295                      | 352                         | -57                      |